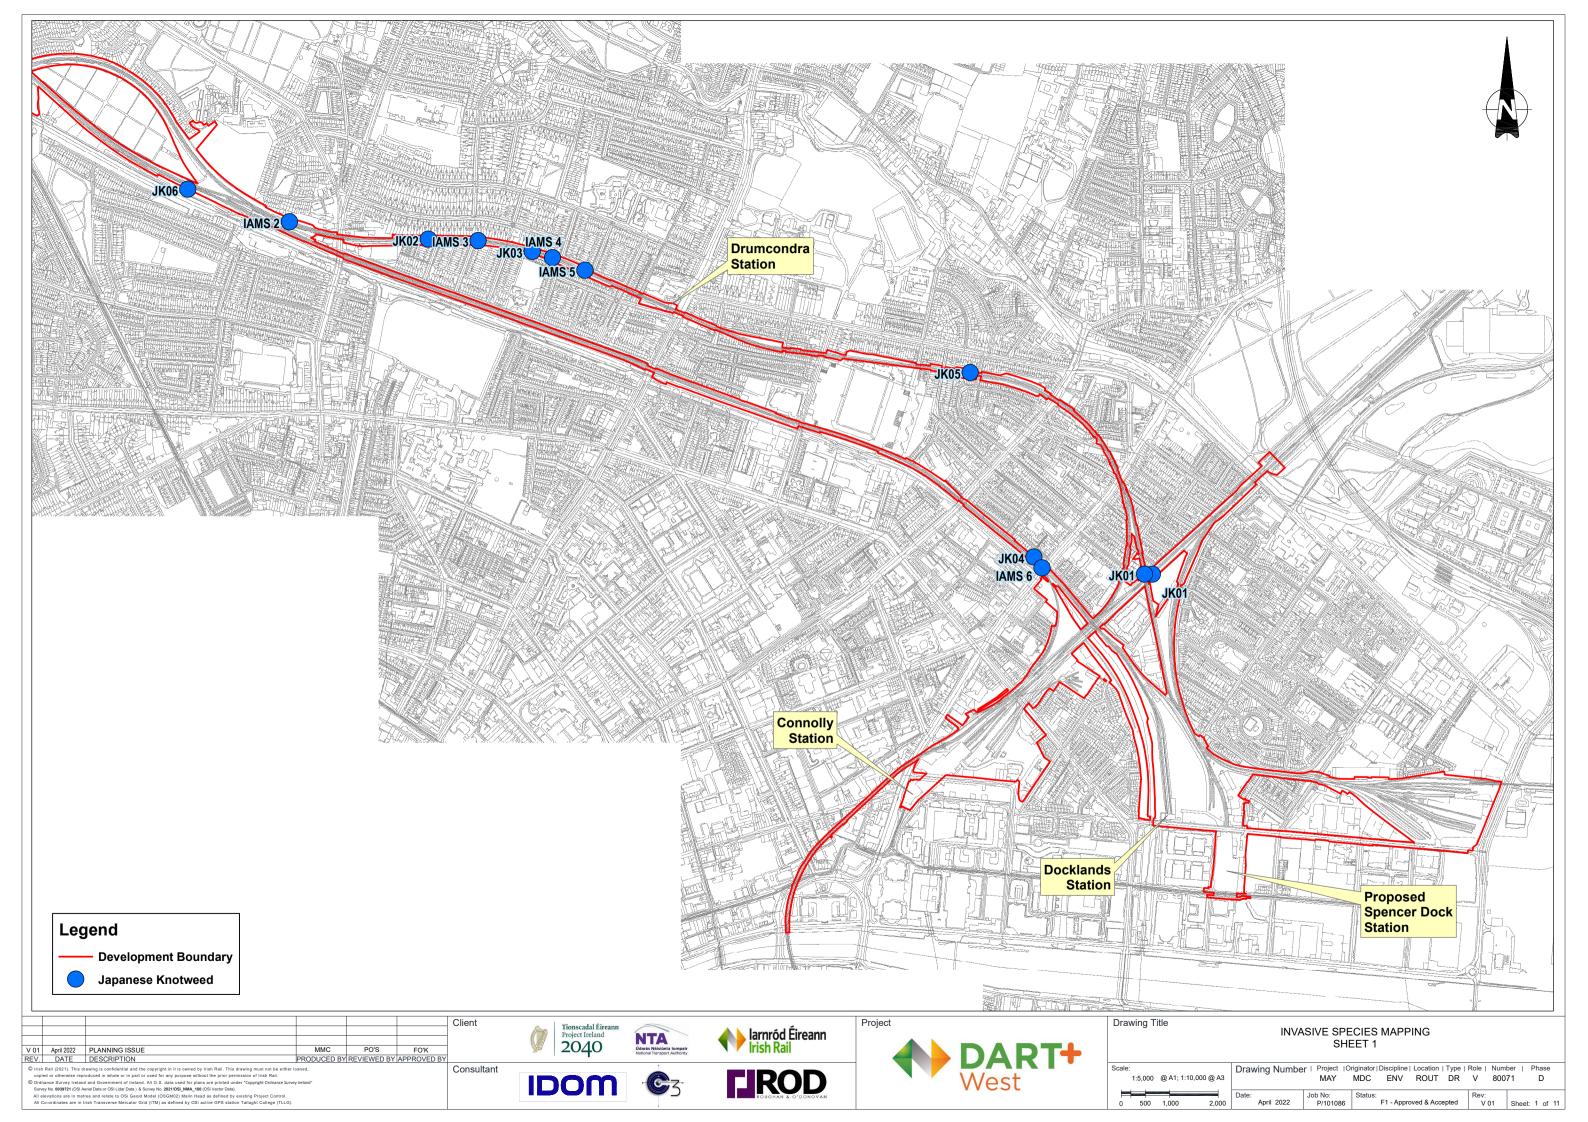

Job No: P/101086 Status: F1 - Approved & Accepted V 01 Sheet: 1 of 1 April 2022 2,000













| 00 @ A3  |                    | MAT                 | NDC     | EINV       | ROUT       | DK    | •           | 000 |            |       |
|----------|--------------------|---------------------|---------|------------|------------|-------|-------------|-----|------------|-------|
| 2,000 Da | ate:<br>April 2022 | Job No:<br>P/101086 | Status: | F1 - Appro | ved & Acce | epted | Rev:<br>V ( | D1  | Sheet: 6 d | of 11 |



| 2,000 | Date:<br>April 2022 | Job No:<br>P/101086 | Status:<br>F1 - Approved & Accepted | Rev:<br>V 01 | Sheet: 7 of 1 |
|-------|---------------------|---------------------|-------------------------------------|--------------|---------------|





| 000 @ A3 |                     | MAY                 | MDC     | ENV        | ROUT        | DR    | V