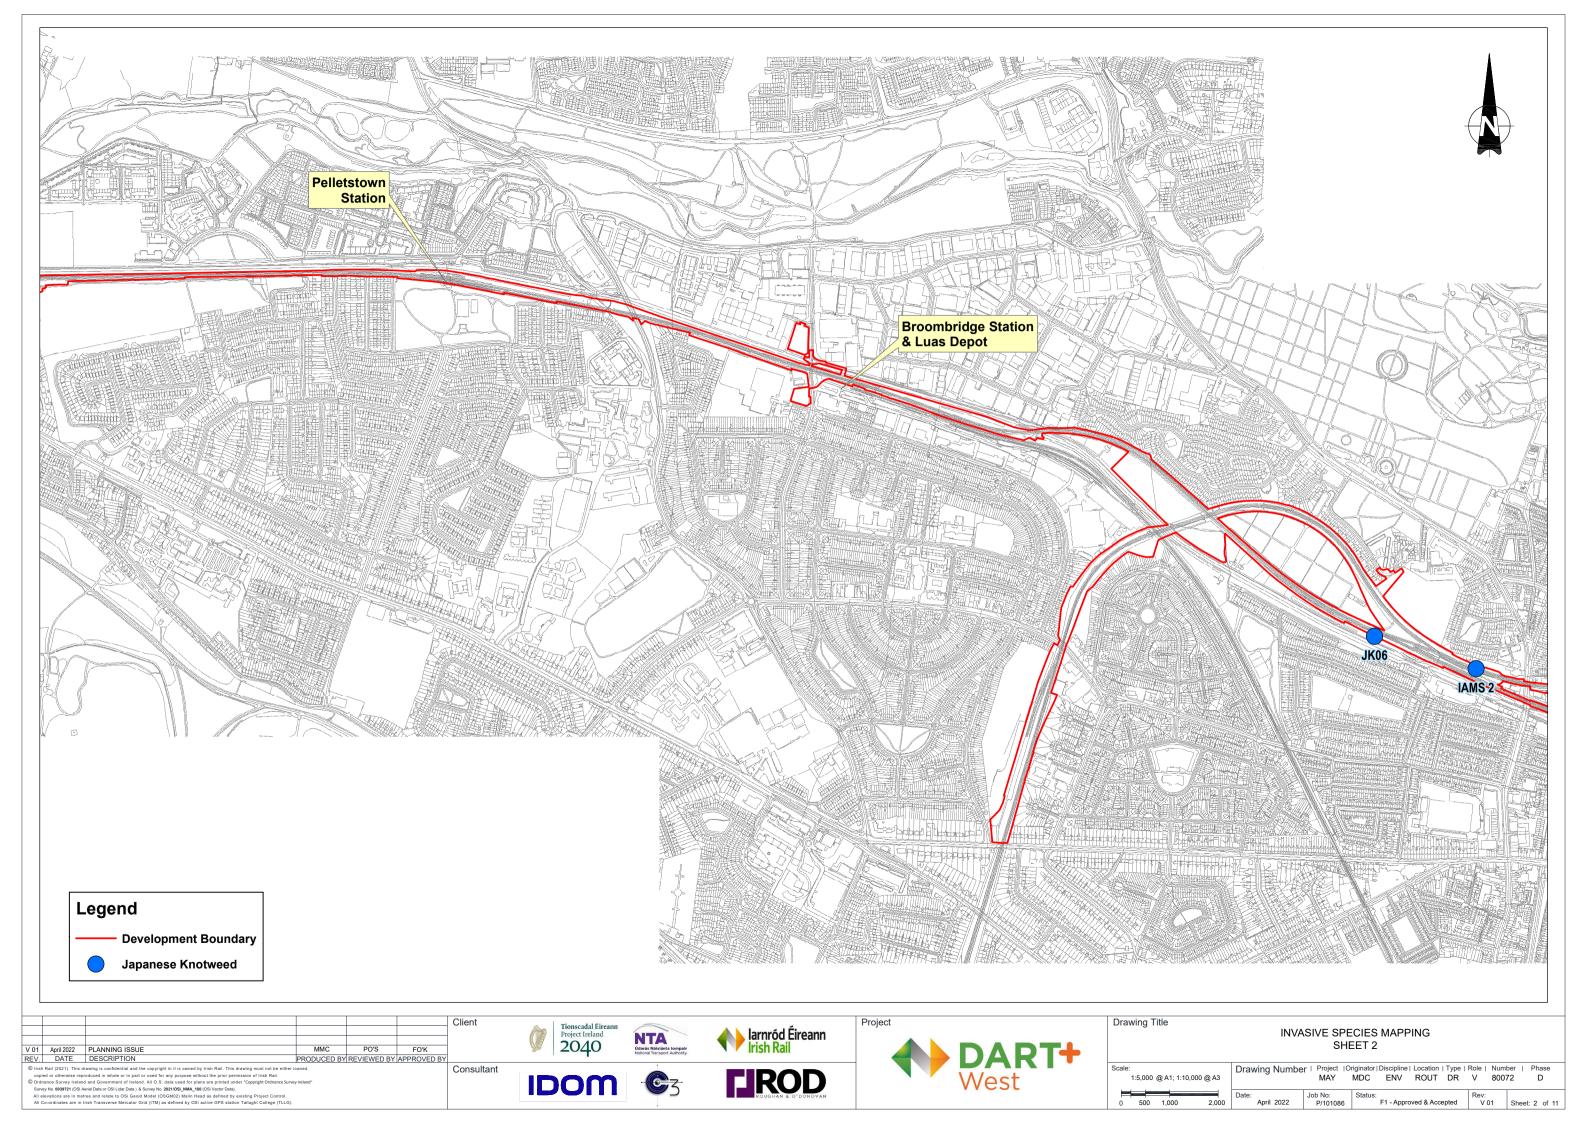

Job No: P/101086 Status: F1 - Approved & Accepted V 01 Sheet: 1 of 1 April 2022 2,000













| 00 @ A3  |                    | MAT                 | NDC     | EINV       | ROUT       | DK    | •           | 000 |            |       |
|----------|--------------------|---------------------|---------|------------|------------|-------|-------------|-----|------------|-------|
| 2,000 Da | ate:<br>April 2022 | Job No:<br>P/101086 | Status: | F1 - Appro | ved & Acce | epted | Rev:<br>V ( | D1  | Sheet: 6 d | of 11 |



| 2,000 | Date:<br>April 2022 | Job No:<br>P/101086 | Status:<br>F1 - Approved & Accepted | Rev:<br>V 01 | Sheet: 7 of 1 |
|-------|---------------------|---------------------|-------------------------------------|--------------|---------------|





| 000 @ A3 |                     | MAY                 | MDC     | ENV        | ROUT        | DR    | V         |