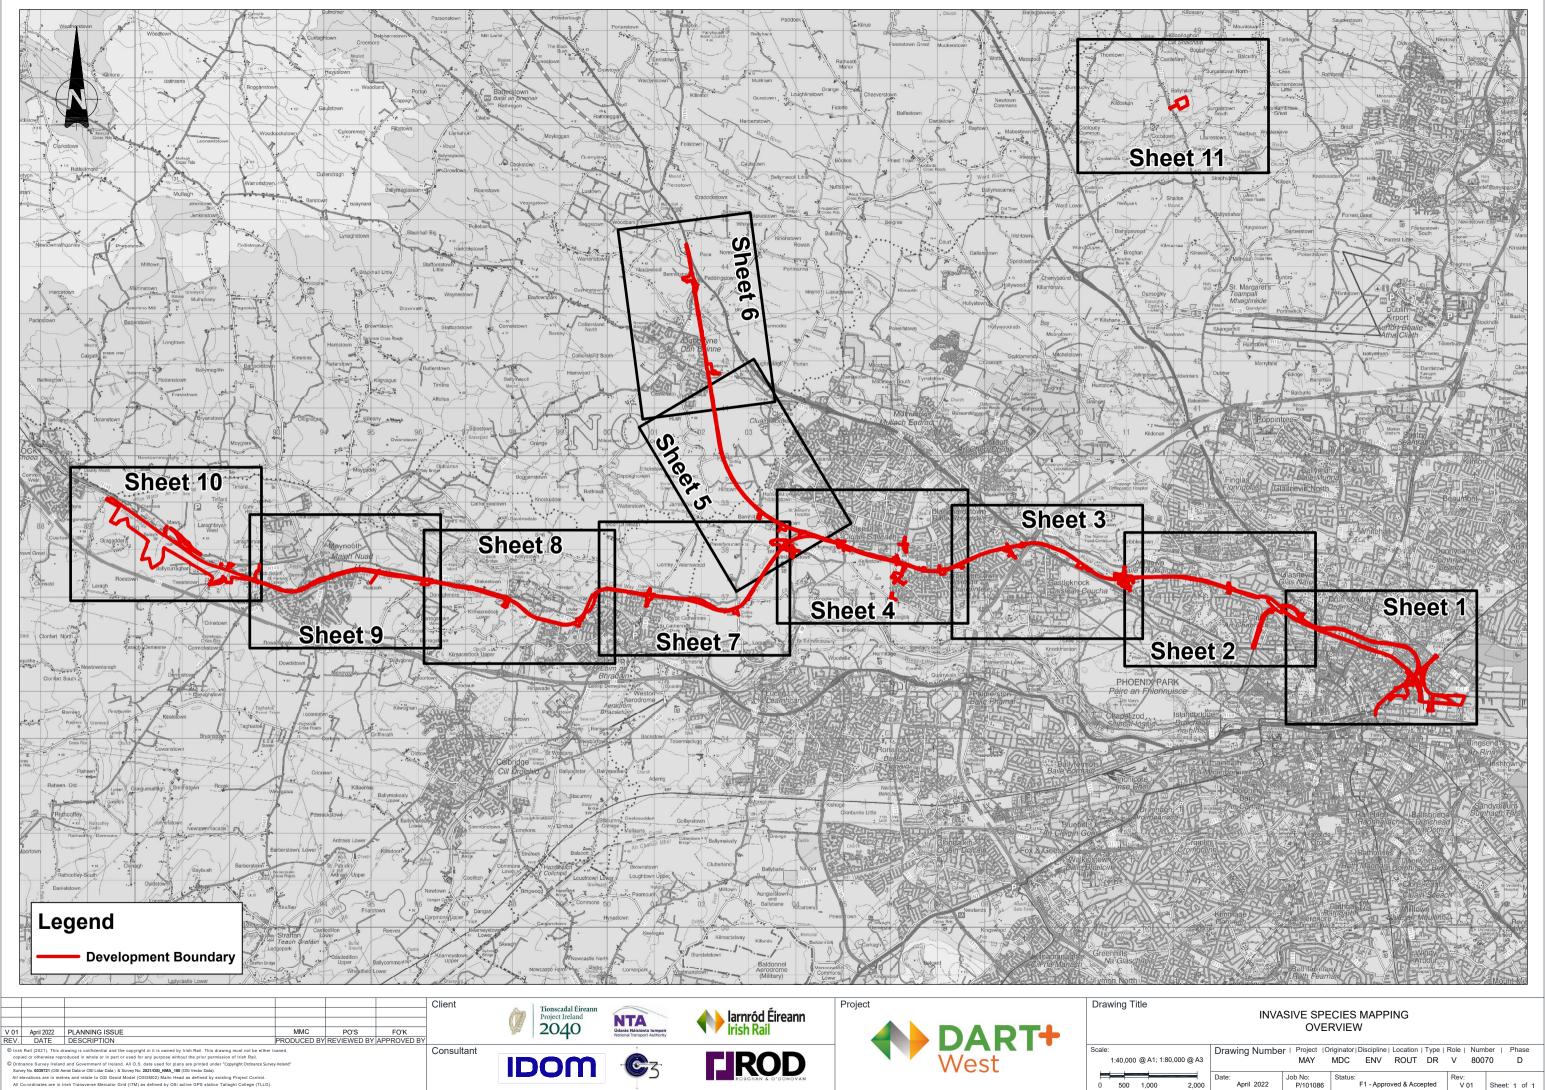

Job No: P/101086 Status: F1 - Approved & Accepted V 01 Sheet: 1 of 1 April 2022 2,000













| 00 @ A3  |                    | MAT                 | NDC     | EINV       | ROUT       | DK    | •           | 000 |            |       |
|----------|--------------------|---------------------|---------|------------|------------|-------|-------------|-----|------------|-------|
| 2,000 Da | ate:<br>April 2022 | Job No:<br>P/101086 | Status: | F1 - Appro | ved & Acce | epted | Rev:<br>V ( | D1  | Sheet: 6 d | of 11 |



| 2,000 | Date:<br>April 2022 | Job No:<br>P/101086 | Status:<br>F1 - Approved & Accepted | Rev:<br>V 01 | Sheet: 7 of 1 |
|-------|---------------------|---------------------|-------------------------------------|--------------|---------------|





| 000 @ A3 |